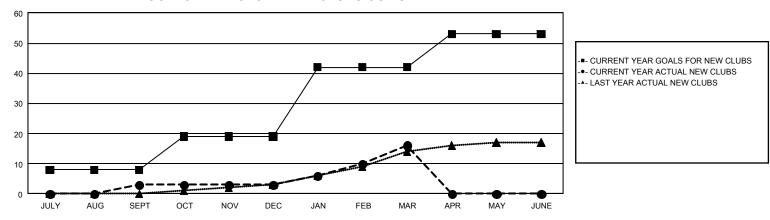

## REPORT DOES NOT INCLUDE CLUBS IN UNDISTRICTED AREAS.

| Clubs                 |               |           |               | Members               |                           |                         |                                                    |  |
|-----------------------|---------------|-----------|---------------|-----------------------|---------------------------|-------------------------|----------------------------------------------------|--|
| RESULTS FOR 2023-2024 |               |           |               | RESULTS FOR 2023-2024 |                           |                         |                                                    |  |
| QUARTER               | NEW CLUB GOAL | NEW CLUBS | DROPPED CLUBS | QUARTER               | MEMBER GROWTH<br>NET GOAL | MEMBER GROWTH<br>ACTUAL | DROPPED<br>MEMBERS ACTUAL<br>(including transfers) |  |
| JULY/AUG/SEPT         | 8             | 3         | 3             | JULY/AUG/SEPT         | 1,850                     | 2,926                   | 1,552                                              |  |
| OCT/NOV/DEC           | 11            | 0         | 9             | OCT/NOV/DEC           | 1,994                     | 1,269                   | 2,333                                              |  |
| JAN/FEB/MAR           | 23            | 13        | 2             | JAN/FEB/MAR           | 1,787                     | 2,211                   | 1,609                                              |  |
| APR/MAY/JUNE          | 11            | 0         | 0             | APR/MAY/JUNE          | 1,271                     | 0                       | 0                                                  |  |

## GOALS AND ACTUAL NEW CLUBS CUMULATIVE

| DROPPED CLUBS: 14 |       | 1,866 CLUBS OF 2,774 ADDED 1 OR | GENDER DISTRIBUTION               |                 |        |
|-------------------|-------|---------------------------------|-----------------------------------|-----------------|--------|
|                   |       | MORE NEW MEMBERS                | MALE 74,609 (76.83                |                 |        |
| DROPPED MEMBERS   |       |                                 | FEMALE                            | 22,492 (23.16%) |        |
| DECEASED          | 619   | CLICK HERE FOR CUMULATIVE       | TOTAL FAMILY UNIT MEMBERS         |                 | 30,219 |
| CLUB CANCELLED 4  |       | MEMBERSHIP DATA                 |                                   |                 |        |
| OTHER             | 4,871 |                                 | FAMILY MEMBERS PAYING HALF 1 DUES |                 | 16,703 |
| TOTAL             | 5,494 |                                 | 5525                              |                 |        |