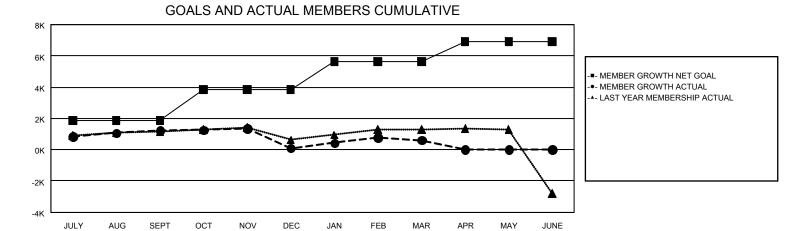

## REPORT DOES NOT INCLUDE CLUBS IN UNDISTRICTED AREAS.

| Clubs                 |               |           |               | Members               |                           |                         |                                                    |  |
|-----------------------|---------------|-----------|---------------|-----------------------|---------------------------|-------------------------|----------------------------------------------------|--|
| RESULTS FOR 2023-2024 |               |           |               | RESULTS FOR 2023-2024 |                           |                         |                                                    |  |
| QUARTER               | NEW CLUB GOAL | NEW CLUBS | DROPPED CLUBS | QUARTER               | MEMBER GROWTH<br>NET GOAL | MEMBER GROWTH<br>ACTUAL | DROPPED<br>MEMBERS ACTUAL<br>(including transfers) |  |
| JULY/AUG/SEPT         | 8             | 3         | 3             | JULY/AUG/SEPT         | 1,850                     | 2,926                   | 1,552                                              |  |
| OCT/NOV/DEC           | 11            | 0         | 9             | OCT/NOV/DEC           | 1,994                     | 1,269                   | 2,333                                              |  |
| JAN/FEB/MAR           | 23            | 13        | 2             | JAN/FEB/MAR           | 1,787                     | 2,211                   | 1,609                                              |  |
| APR/MAY/JUNE          | 11            | 0         | 0             | APR/MAY/JUNE          | 1,271                     | 0                       | 0                                                  |  |

## GOALS AND ACTUAL NEW CLUBS CUMULATIVE

| DROPPED CLUBS: 14 |       | 1,866 CLUBS OF 2,774 ADDED 1 OR | GENDER DISTRIBUTION               |                 |        |
|-------------------|-------|---------------------------------|-----------------------------------|-----------------|--------|
|                   |       | MORE NEW MEMBERS                | MALE 74,609 (76.83                |                 |        |
| DROPPED MEMBERS   |       |                                 | FEMALE                            | 22,492 (23.16%) |        |
| DECEASED          | 619   | CLICK HERE FOR CUMULATIVE       | TOTAL FAMILY UNIT MEMBERS         |                 | 30,219 |
| CLUB CANCELLED 4  |       | MEMBERSHIP DATA                 |                                   |                 |        |
| OTHER             | 4,871 |                                 | FAMILY MEMBERS PAYING HALF 1 DUES |                 | 16,703 |
| TOTAL             | 5,494 |                                 | 5525                              |                 |        |